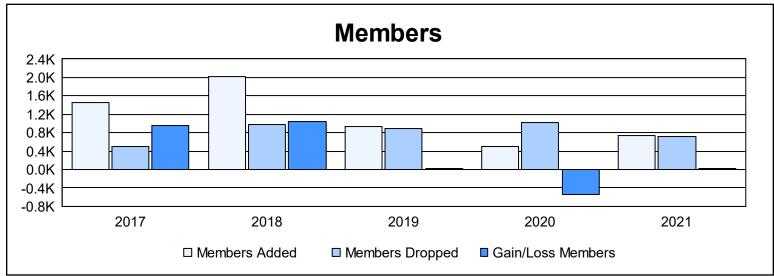

District 322 E As of June 2021 Cumulative

| Year      | New<br>Clubs | Dropped<br>Clubs | Gain/<br>Loss<br>Clubs | New<br>Members | Charter<br>Members | Reinstate<br>Members | Transfer<br>Members | Total<br>Member<br>Added | Total<br>Members<br>Dropped | Gain/<br>Loss<br>Members |
|-----------|--------------|------------------|------------------------|----------------|--------------------|----------------------|---------------------|--------------------------|-----------------------------|--------------------------|
| 2016-2017 | 26           | 5                | 21                     | 562            | 792                | 87                   | 5                   | 1,446                    | 495                         | 951                      |
| 2017-2018 | 21           | 14               | 7                      | 1,224          | 682                | 91                   | 15                  | 2,012                    | 975                         | 1,037                    |
| 2018-2019 | 12           | 5                | 7                      | 459            | 376                | 83                   | 5                   | 923                      | 891                         | 32                       |
| 2019-2020 | 9            | 11               | -2                     | 189            | 243                | 56                   | 5                   | 493                      | 1,028                       | -535                     |
| 2020-2021 | 9            | 11               | -2                     | 453            | 246                | 21                   | 19                  | 739                      | 708                         | 31                       |
| Average   | 15           | 9                | 6                      | 577            | 468                | 68                   | 10                  | 1,123                    | 819                         | 303                      |